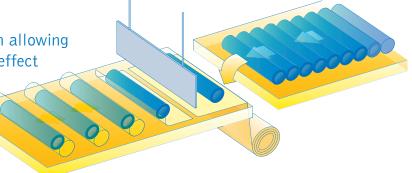

### **CURLING EFFECT PRINCIPLE**

→ Bolphane BMS benefits from an unique enriched formulation allowing the appropriate use of curling effect for wrapping tubular items.