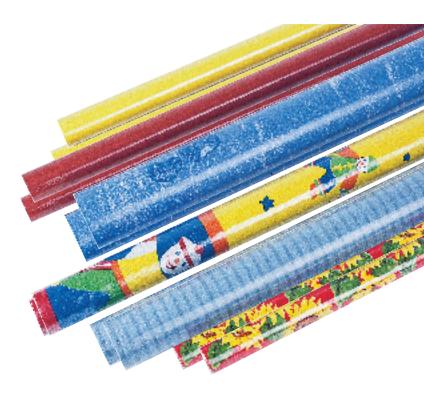

→ Tubular shaped items using the curling effect capability are usually met in the sector of decorative products (gift wrapping, wall papers...).