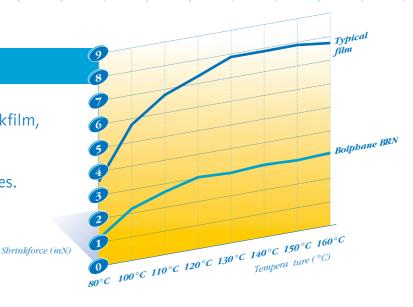

#### SHRINK PROFILE

→ Compared to a typical shrinkfilm, Bolphane BRN keeps shrink forces under control within a large range of temperatures.