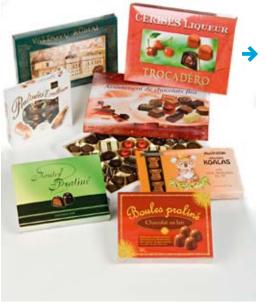

#### **APPLICATIONS**

→ Electrostatic seal capability and optical characteristics of Bolphane<sup>®</sup> BXX make it the preferred candidate for overwrapping boxes whenever a perfect presentation is requested. This film is specially designed to achieve the maximum shelf appeal.